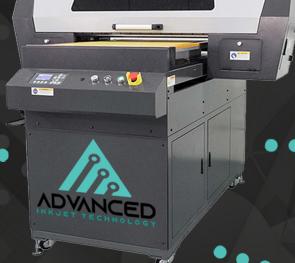

Advanced Inkjet Technology ScreenPRO600 CTS system, is a high speed, high resolution industrial computer to screen imaging system based on inkjet printing technology, that **directly generates and exposes** opaque images on emulsion-coated screens with UV-blocking ink so that users can reduce the time and effort required for screen making.

Adjustable Frame Fixture

Locating blocks

Moving Gantry Design

Print Head Maintenance Module