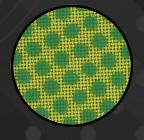

## HighResolution.

Utilizing the advantages of higher resolution inkjet technology, AIT ScreenPro600 has the ability to print computer-to-screen images with richer details and smoother halftone transitions, which are superior to any other CTS System on the market.